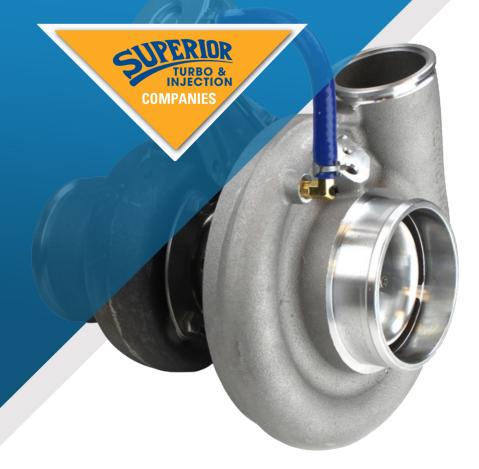

## Borg Warner S300S Series Turbochargers

## BorgWarner's S300 turbos are engineeded for high-efficiency and feature Forged Milled Wheel (FMW) Technology

FMWTechnology incorporates improvements through superior material properties of the compressor wheel forging. This process helps resist compressor wheel failure and decrease equipment downtime.

Direct bolt-up assemblies insure ease of turbocharger installation and switch-up

BorgWarner Turbo Systems

S300S Replacement Turbochargers for International DT466E Engines