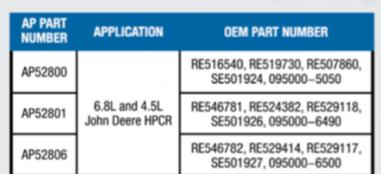

#### 6.8L and 4.5L

#### 6.8L and 4.5L

| AP PART<br>NUMBER | APPLICATION                      | OEM PART NUMBER                                        |
|-------------------|----------------------------------|--------------------------------------------------------|
| AP52804           | 6.8L and 4.5L<br>John Deere HPCR | RE546780, RE533454, RE532216,<br>SE501934, 095000-6880 |
| AP52805           | 6.8L John Deere<br>HPCR          | RE534111, RE533505, SE501933,<br>095000-7150           |
| AP52807           | 6.8L and 4.5L<br>John Deere HPCR | RE545562, RE543351, SE502671,<br>095000-0590           |