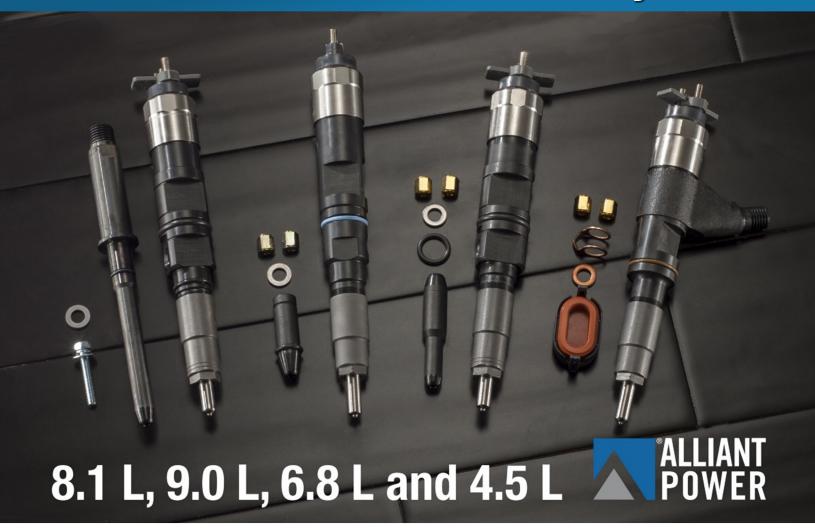

# Alliant Power Remanufcatured Common Rail Injectors

Alliant Power now offers 18 Remanufactured Common Rail Injectors for the 8.1L, 9.0L, 6.8L, and 4.5L John Deere engine platforms. Alliant Power part numbers and corresponding OEM part numbers are listed in the tables on the back.

- 18 Part Numbers provide extensive coverage
- Injectors include necessary components for Installation & Trim Code (where applicable)
- 13-Month, Unlimited Mileage/Hours Warranty
- Professional customer service and technical support