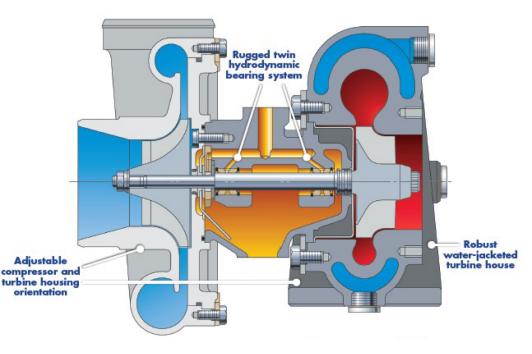

## Tried and Tested, Robust & Affordable

- Rugged twin hydrodynamic bearing system
- Water-Jacketed turbine housing
- Adjustable compressor and turbine housing orientation
- 1 Year Warranty

K Series Turbos for Marine Application