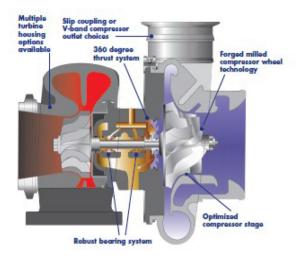

## Features & Benefits

- 360 degree thrust system enhances turbochargers durability to help get the most out of your investment
- Forged milled compressor wheel technology (FMW) for increased component strength and life cycle
- Optimized compressor stage and extended tip compressor wheel technology for efficient airflow and improved throttle response
- One year, 100,000 mile warranty