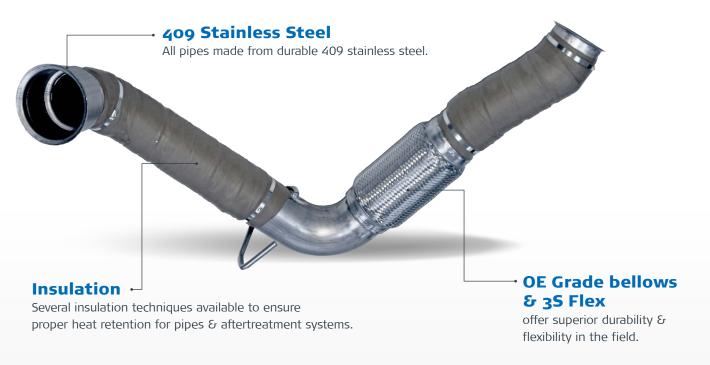

# A Look at Dinex 3S Flex and Bellows

Choosing the Best Option for You

Durable Dinex 3S Flex and Bellows absorb engine vibrations, engine torque, heat expansion, and come with clamps and gaskets. We offer both 3S Flex and Bellow options for many engine models we cover, with more options being added monthly. How do you decide if 3S Flex or Bellows is right? Check out the information below to help you make your choice.

# **Insulation Techniques**

Keeping heat where it should be. Hot inside and cool outside.

## Flex Pipes & Bellows

Dinex offers our well-known 3S Flex pipe as well as OE grade bellows.