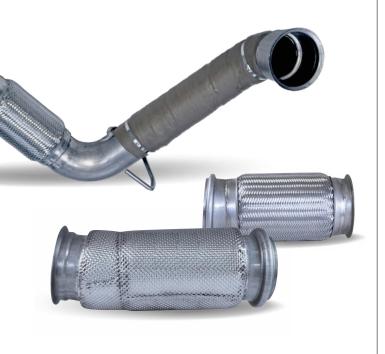

# Pipe Treatment Systems

## Flex Pipes & Bellows

Dinex offers our well-known 3S Flex pipe as well as OE grade bellows.