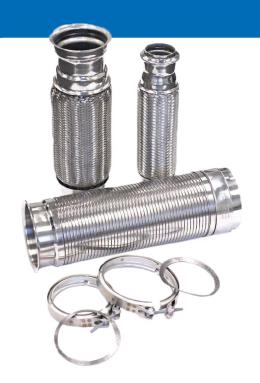

# A Look at Dinex 3S Flex and Bellows

Choosing the Best Option for You

Durable Dinex 3S Flex and Bellows absorb engine vibrations, engine torque, heat expansion, and come with clamps and gaskets. We offer both 3S Flex and Bellow options for many engine models we cover, with more options being added monthly. How do you decide if 3S Flex or Bellows is right? Check out the information below to help you make your choice.

## Flex Pipes & Bellows

Dinex offers our well-known 3S Flex pipe as well as OE grade bellows.

## **Clamps and Gaskets Included**

Comes with clamps & gaskets needed for install, saving money and time from ordering several parts.

1 year unlimited mile warranty on pipe and 6 months on flex

working independently to provide maximum deformation, resulting in the best fit.