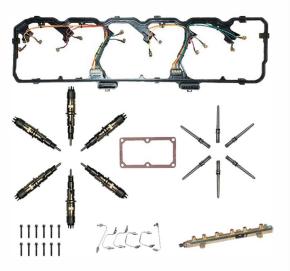

#### Basic kit-

Full set of reman 6.7 ISB Injectors 6.7 High pressure tubes Valve cover gasket/wiring harness Intake gasket

*Stage 1 Kit-*High pressure lines and hold down bolts added

Stage 2 Kit-New Bosch OE fuel rail added

#### **Reman 6.7 Injectors**

These are reman injectors carrying a 24 month unlimited warranty. Injectors are fully sealed for install (O'rings and copper washer)

#### 6.7 High pressure tubes and lines

These should always be changed due to erosion from continuous high pressure and heat, as re-using old tubes can lead to leaks, contamination and premature injector failure

## 6.7 Valve cover gasket/wiring harness, intake gasket and hold down bolts

1 time use parts necessary to change when removing the valve cover. Wiring harness provides new connections both under the valve cover and externally, while bolts become stretched after reuse and prone to loosening

#### 6.7 High pressure fuel rail

Brand new OE Bosch fuel rail with new OE RPS and excess pressure relief valve. Reusing old rails leads to contaminating new injectors with stored metal particles possibly seizing injectors and leading to catastrophic failure