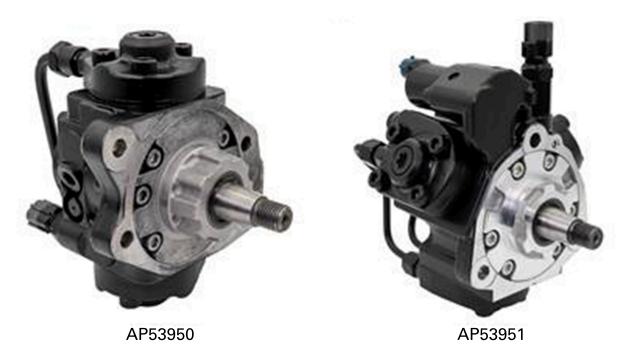

## **SUBJECT: Remanufactured High-Pressure Fuel Pumps**

Alliant Power is pleased to announce the release of three Remanufactured High-Pressure Fuel Pumps for the John Deere® applications found in the table below. Each pump is remanufactured in-house and bench tested to ensure desired performance.